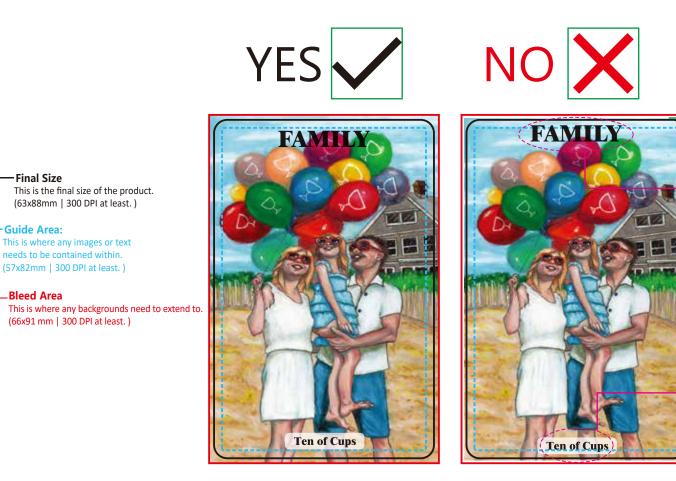

## Template

Text too close to the cut line

Not enough bleed area

Text too close to the cut line